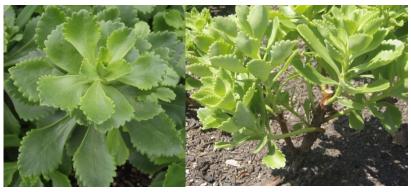

# rareen Kirinsou

The maintenance expense is very cheap compared with other plants such as turf.

Scientifically known as "Sedum Kamtschaticum", or perhaps commonly as "Kamchatka Stonecrop", Evergreen Kirinsou is a strong succulent plant. Through selective breeding, Evergreen Kirinsou is a new type of plant, that as its name suggests keeps its leaves all throughout the year. Evergreen Kirinsou is a Registered Seed (Plant Patent).

#### Features of Kirinsoun

No need to water

Only a little water is necessary for planting.

Low maintenance & Evergreen

You can get cheap beautiful scenery.

Strong in the hot and also in the cold.

Survivable temperature -40°C ~ +50°C