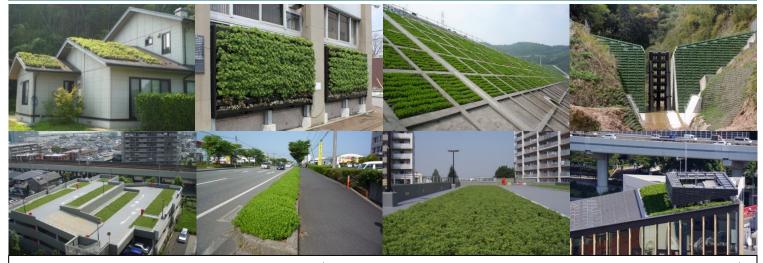

# Actual example by Kirinsou in Japan

Kirinsou active in a variety of locations. (Rooftop, Wall, Concrete slope, Dam, Road, Freeway, Others)