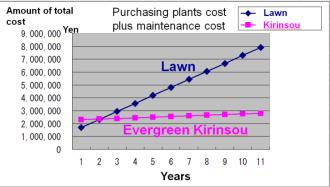

#### Actual situation & Problem

in Botswana(Gaborone)

It is bad green less landscape & Often dust because green is small.

In order to maintain the lawn must be watered three times a week. It is using a huge cost to buy a large amount of water.